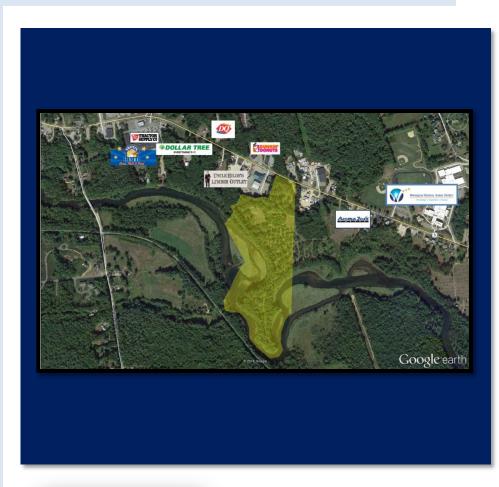

## 522 W. Main Street Tilton

#### **Land for Sale**

\$300,000

37 Acre lot with355' of road frontage on Rt. 3/11 (West Main St.) Highly developable property in a general commercial zone with 2,500' of frontage on the Winnipesaukee River.

# Google Map