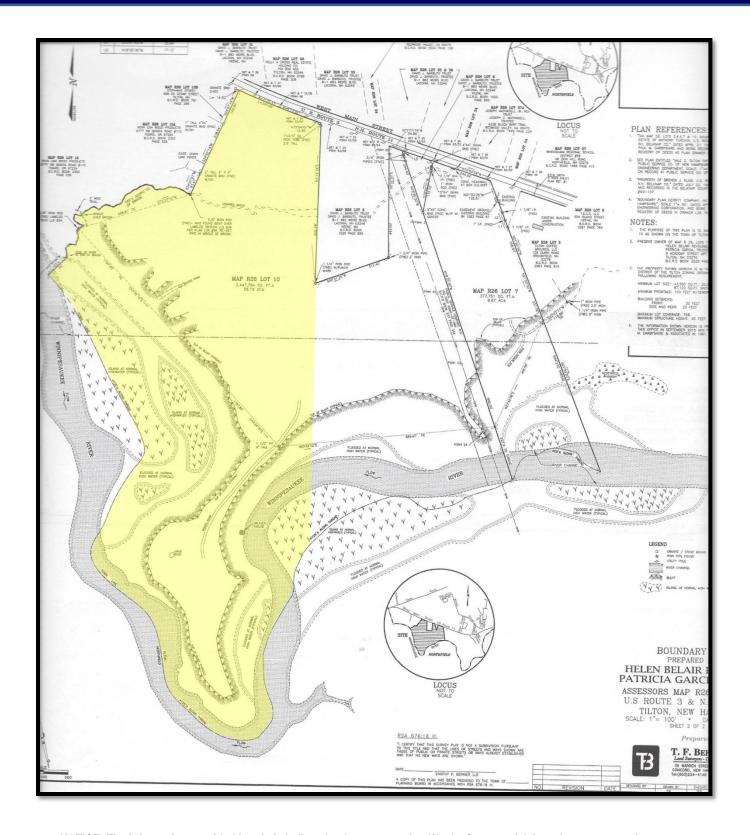

# **Property Information**

| ZONING/TRAFFIC        |                                |
|-----------------------|--------------------------------|
| Traffic Count         | 15,000                         |
| Zone                  | General Commercial             |
| SERVICE DATA          |                                |
| Utilities             | Cable/Phone available          |
| Water/Well            | Public Water Across the Street |
| Sewer/Septic          | unknown                        |
| LAND DATA             |                                |
| Tax Map/Lot No.       | R26 /10                        |
| Current Tax Rate 2016 | \$21.50                        |
| Land Assessment       | \$6,388(Current Use)           |
| Taxes                 | \$137                          |
| Lot Size              | 37 Acres                       |
| Frontage              | 355 Ft on Route 3              |

## 37 Acre Lot

NOTICE: The information provided herein is believed to be accurate, but Weeks Commercial, its salespersons and employees do not warrant or guarantee its accuracy in case of error or mistake. Therefore, it is recommended that all information be verified, and that the professional advice of an attorney and/or an accountant be sought before executing any contractual agreement.