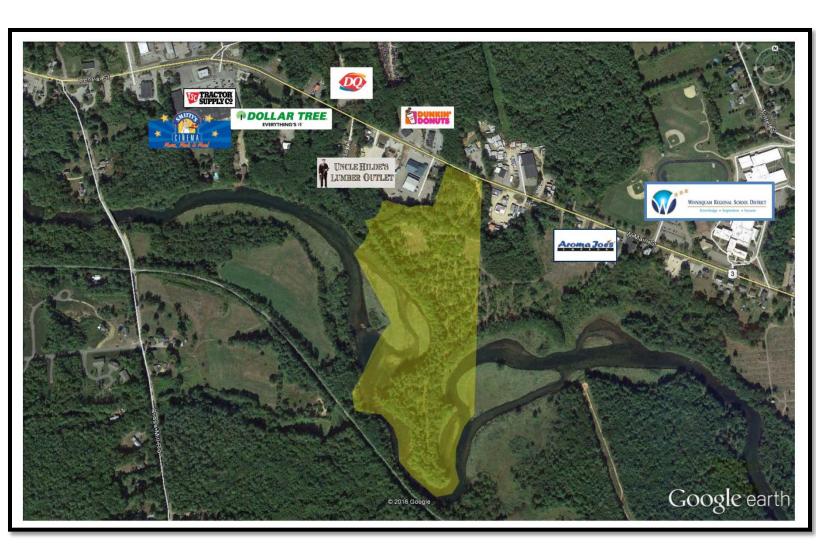

## 522 W. Main Street Tilton

#### **Land for Sale**

\$300,000

37 Acre lot with355' of road frontage on Rt. 3/11 (West Main St.) Highly developable property in a general commercial zone with 2,500' of frontage on the Winnipesaukee River.

# Google Map